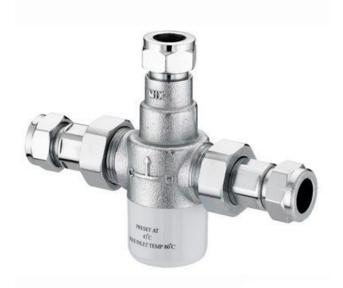

## TVS7001TMV3-15 THERMOSTATIC MIXING VALVE

Model TVS7001 is our TMV3 thermostatic mixing valve to supply safe, blended hot water to taps, showers, bidets and other water outlets. This makes them ideal for use in schools, hospitals and other leisure centres. Designed primarily to single outlet use. Ideal for installing with timed flow controls, non-thermostatic taps, sensor operated spouts and showers.

## **Specification, Temperatures & Pressures**

| Specification                   |     |     | 15mm x 15mm x 15mm     |      |      |  |
|---------------------------------|-----|-----|------------------------|------|------|--|
| Max Inlet Temperature           |     |     | 80 degrees celsius     |      |      |  |
| Factory Preset Temperature      |     |     | 43 degrees celsius     |      |      |  |
| Temperature Stability           |     |     | +or- 2 degrees celsius |      |      |  |
| Max Pressure Inlet Differential |     |     | 10:1                   |      |      |  |
| Min Pressure Drop               |     |     | 0.1 BAR                |      |      |  |
| Max Dynamic Pressure            |     |     | 5.0 BAR                |      |      |  |
| Max Static Pressure             |     |     | 10.0 BAR               |      |      |  |
| Flow Rates                      |     |     |                        |      |      |  |
| Pressure drop (bar)             | 0.1 | 0.2 | 0.5                    | 1.0  | 2.0  |  |
| Flow rate (L/min)               | 5.0 | 8.5 | 15.0                   | 21.5 | 31.0 |  |